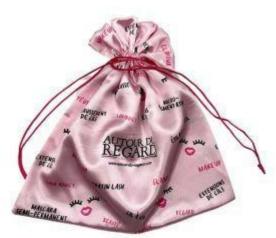

#### **Lashes Satin Bag**

Yolan® is a large-scale Lashes Satin Bag manufacturer and supplier in China. We have been specialized in Jewelry packaging and Cosmetics packaging for many years. Our products have a good price advantage and cover most of the European and American markets. Please feel free to contact us.

### **Lashes Satin Bag Parameter (Specification)**

| Item<br>Name:        | Lashes Satin Bag                                                                                                                                              |
|----------------------|---------------------------------------------------------------------------------------------------------------------------------------------------------------|
| Material:            | satin                                                                                                                                                         |
| Color:               | Natural, ivory, off white, white, black , blue, red, yellow, green , purle , customized                                                                       |
| Size:                | 5x7 cm 7x9 cm 9x12 cm 10x15 cm 13x18 cm 15x20 cm 20x20 cm 20x25 cm 25x30 cm 30x40 cm 40x50 cm 50x60 cm 50x70 cm 60x60 cm etc . (Any size could be customized) |
| Logo:                | Silk screening printing, emboss, hot stamping, embroidery, woven label, paper label etc.                                                                      |
| Sample<br>Policy:    | Free sample can be offered if without customized logo. If need to customized your logo, the sample charge cost please inform the requirements                 |
| Sample<br>Time:      | 3-5 days if you need to print your logo                                                                                                                       |
| Production<br>Time : | 7-25 days                                                                                                                                                     |
| Shipping<br>Method:  | Usually we deliver our goods by DHL,UPS, FedEx etc. for the small orders, also large quantity you can also by sea and air                                     |

## **Lashes Satin Bag Application**

Gift, Jewlery, Cosmetics

**Lashes Satin Bag Details** 

**Yolan Craft Packaging Co.,Limited Address**:Floor 2th,6th Building,123# Shiyu Road,Yiwu City,322000, Zhejiang Province,