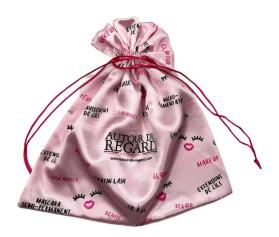

#### **Lashes Satin Bag**

Yolan® is a large-scale Lashes Satin Bag manufacturer and supplier in China. We have been specialized in Jewelry packaging and Cosmetics packaging for many years. Our products have a good price advantage and cover most of the European and American markets. Please feel free to contact us.

### **Lashes Satin Bag Parameter (Specification)**

| Item<br>Name:        | Lashes Satin Bag                                                                                                                                              |
|----------------------|---------------------------------------------------------------------------------------------------------------------------------------------------------------|
| Material:            | satin                                                                                                                                                         |
| Color:               | Natural, ivory, off white, white, black , blue, red, yellow, green , purle , customized                                                                       |
| Size:                | 5x7 cm 7x9 cm 9x12 cm 10x15 cm 13x18 cm 15x20 cm 20x20 cm 20x25 cm 25x30 cm 30x40 cm 40x50 cm 50x60 cm 50x70 cm 60x60 cm etc . (Any size could be customized) |
| Logo:                | Silk screening printing, emboss, hot stamping, embroidery, woven label, paper label etc.                                                                      |
| Sample<br>Policy:    | Free sample can be offered if without customized logo. If need to customized your logo, the sample charge cost please inform the requirements                 |
| Sample<br>Time:      | 3-5 days if you need to print your logo                                                                                                                       |
| Production<br>Time : | 7-25 days                                                                                                                                                     |
| Shipping<br>Method:  | Usually we deliver our goods by DHL,UPS, FedEx etc. for the small orders, also large quantity you can also by sea and air                                     |

## **Lashes Satin Bag Application**

Gift, Jewlery, Cosmetics

**Lashes Satin Bag Details** 

**Yolan Craft Packaging Co.,Limited Address**:Floor 2th,6th Building,123# Shiyu Road,Yiwu City,322000, Zhejiang Province,