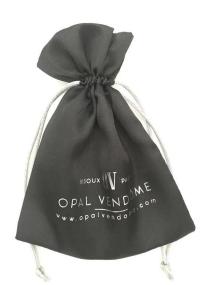

# **Black Satin Pouch**

Yolan® is a large-scale Black Satin Pouch manufacturer and supplier in China. We have been specialized in Jewelry packaging and Cosmetics packaging for many years. Our products have a good price advantage and cover most of the European and American markets. And we will offer you the best after-sale service and timely delivery.

| Black Satin Pouch Parameter (Specification) |                                                                                                                                                                  |
|---------------------------------------------|------------------------------------------------------------------------------------------------------------------------------------------------------------------|
| Item<br>Name:                               | Black Satin Pouch                                                                                                                                                |
| Material:                                   | satin                                                                                                                                                            |
| Color:                                      | Natural, ivory, off white, white, black , blue, red, yellow, green , purle , customized                                                                          |
| Size:                                       | 5x7 cm 7x9 cm 9x12 cm 10x15 cm 13x18 cm 15x20 cm 20x20 cm 20x25 cm 25x30 cm 30x40 cm 40x50 cm 50x60 cm 50x70 cm 60x60 cm etc .<br>(Any size could be customized) |
| Logo:                                       | Silk screening printing, emboss, hot stamping, embroidery, woven label, paper label etc.                                                                         |
| Sample<br>Policy:                           | Free sample can be offered if without customized logo. If need to customized your logo, the sample charge cost please inform the requirements                    |
| Sample<br>Time:                             | 3-5 days if you need to print your logo                                                                                                                          |
| Production<br>Time :                        | 7-25 days                                                                                                                                                        |
| Shipping<br>Method:                         | Usually we deliver our goods by DHL,UPS, FedEx etc. for the small orders, also large quantity you can also by sea and air                                        |