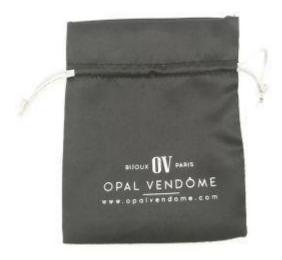

# **Black Satin Pouch**

Yolan® is a large-scale Black Satin Pouch manufacturer and supplier in China. We have been specialized in Jewelry packaging and Cosmetics packaging for many years. Our products have a good price advantage and cover most of the European and American markets. And we will offer you the best after-sale service and timely delivery.

| Black Satin Pouch Parameter (Specification) |                                                                                                                                                                  |
|---------------------------------------------|------------------------------------------------------------------------------------------------------------------------------------------------------------------|
| Item<br>Name:                               | Black Satin Pouch                                                                                                                                                |
| Material:                                   | satin                                                                                                                                                            |
| Color:                                      | Natural, ivory, off white, white, black , blue, red, yellow, green , purle , customized                                                                          |
| Size:                                       | 5x7 cm 7x9 cm 9x12 cm 10x15 cm 13x18 cm 15x20 cm 20x20 cm 20x25 cm 25x30 cm 30x40 cm 40x50 cm 50x60 cm 50x70 cm 60x60 cm etc .<br>(Any size could be customized) |
| Logo:                                       | Silk screening printing, emboss, hot stamping, embroidery, woven label, paper label etc.                                                                         |
| Sample<br>Policy:                           | Free sample can be offered if without customized logo. If need to customized your logo, the sample charge cost please inform the requirements                    |
| Sample<br>Time:                             | 3-5 days if you need to print your logo                                                                                                                          |
| Production<br>Time :                        | 7-25 days                                                                                                                                                        |
| Shipping<br>Method:                         | Usually we deliver our goods by DHL,UPS, FedEx etc. for the small orders, also large quantity you can also by sea and air                                        |