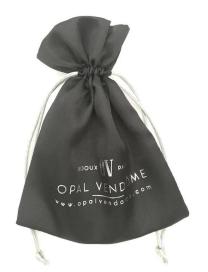

# **Black Satin Pouch**

Yolan® is a large-scale Black Satin Pouch manufacturer and supplier in China. We have been specialized in Jewelry packaging and Cosmetics packaging for many years. Our products have a good price advantage and cover most of the European and American markets. And we will offer you the best after-sale service and timely delivery.

| Black Satin Pouch Parameter (Specification) |                                                                                                                                                                  |
|---------------------------------------------|------------------------------------------------------------------------------------------------------------------------------------------------------------------|
| Item<br>Name:                               | Black Satin Pouch                                                                                                                                                |
| Material:                                   | satin                                                                                                                                                            |
| Color:                                      | Natural, ivory, off white, white, black , blue, red, yellow, green , purle , customized                                                                          |
| Size:                                       | 5x7 cm 7x9 cm 9x12 cm 10x15 cm 13x18 cm 15x20 cm 20x20 cm 20x25 cm 25x30 cm 30x40 cm 40x50 cm 50x60 cm 50x70 cm 60x60 cm etc .<br>(Any size could be customized) |
| Logo:                                       | Silk screening printing, emboss, hot stamping, embroidery, woven label, paper label etc.                                                                         |
| Sample<br>Policy:                           | Free sample can be offered if without customized logo. If need to customized your logo, the sample charge cost please inform the requirements                    |
| Sample<br>Time:                             | 3-5 days if you need to print your logo                                                                                                                          |
| Production<br>Time :                        | 7-25 days                                                                                                                                                        |
| Shipping<br>Method:                         | Usually we deliver our goods by DHL,UPS, FedEx etc. for the small orders, also large quantity you can also by sea and air                                        |